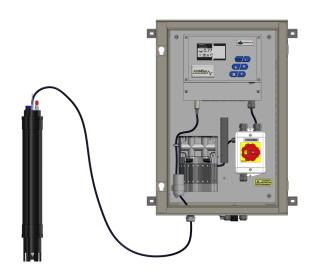

## **Ammonium Measurement - AmNisys**

In-Situ Ammonia with Additional Parameters, auto cleaning, simple to use

Transmitter & Cleaning compressor can be installed in a compact weatherproof housing

Flexible install options for ease of deployment

info@envitech.co.uk

Tel: +44 2920 364252

www.envitech.co.uk