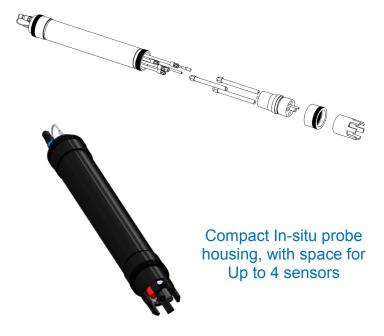

## Features:

- Reagent free measurement
- Robust low drift, specific membrane
- Air blast cleaning option
- Up to 4 sensors pH, Nitrate options
- Graph display, analog & digital outputs
- Options for interference compensation
- Flexible install options within different size weatherproof housings

| Sensor Assembly Specification |                    |                      |  |
|-------------------------------|--------------------|----------------------|--|
| Construction                  | Materials          | Polyethylene         |  |
|                               | Weight             | 4.5 kg               |  |
|                               | Dimensions (short) | 500 (mm) x 70 (mm)   |  |
|                               | Dimensions (long)  | 1360 (mm) x 115 (mm) |  |
|                               | Environmental      | IP68                 |  |