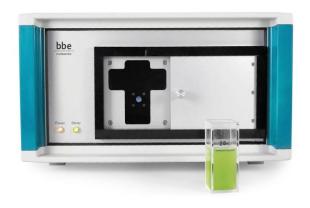

# **BBE Algae Lab Analyser**

Measurement of chlorophyll-a and photosynthetic activity in the laboratory

## We **Understand** Water & Waster Monitoring

The **Algae Lab Analyser**, is a laboratory spectrophotometer system for the determination of total chlorophyll and the % make up from different spectral classes. Spectral fingerprints for the different algal classes are stored in the instrument and a method of multiple linear regression is used on the sample spectra to give the best fit. This gives higher precision of determination than single wavelength methods, as well as yielding the % of chla in each class. It may be also used to determine the Genty parameter which is a measure of the biological activity of the algae. This capability permits the ALA to be used as an algal lab toxicity meter. The short time for each analysis, unskilled operation, lack of pre-treatment requirement and the precision of measurement make this instrument an ideal tool for large sample number screening as in the requirement for bathing water protection or abstraction protection work.