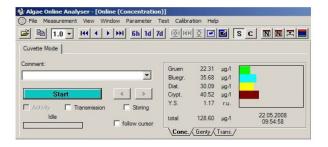

| Analyser Performance   |                                                                                                                                                                                                                                                    |  |
|------------------------|----------------------------------------------------------------------------------------------------------------------------------------------------------------------------------------------------------------------------------------------------|--|
| Measurement Parameters | Total chlorophyll [µgChlA/l], green algae [µg Chl/a/l], blue-green algae [µg Chl/a/l], diatoms [µg Chl/a/l], cryptophyceae [µg Chl/a/l], yellow substances correction, transmission (at 5 wavelengths), photosynthetic activity (Genty) - optional |  |
| Measurement Procedure  | urement Procedure Spectral Fluorometer                                                                                                                                                                                                             |  |
| Range                  | 0-200 μg chl-a/l                                                                                                                                                                                                                                   |  |
| Resolution             | 0.01 μg chl-a/l                                                                                                                                                                                                                                    |  |
| Transmission           | 0 - 100 %                                                                                                                                                                                                                                          |  |
| Sample                 | 25ml cuvette : Temp 0 - 40 °C                                                                                                                                                                                                                      |  |
| Calibration method     | Optional performance test cuvette                                                                                                                                                                                                                  |  |
| Measurement Time       | Less than 1 minute                                                                                                                                                                                                                                 |  |