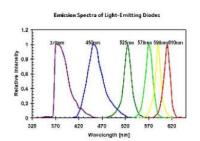

## We **Understand** Water & Waster Monitoring

The **Algae Lab Analyser**, is a laboratory spectrophotometer system for the determination of total chlorophyll and the % make up from different spectral classes. Spectral fingerprints for the different algal classes are stored in the instrument and a method of multiple linear regression is used on the sample spectra to give the best fit. This gives higher precision of determination than single wavelength methods, as well as yielding the % of chla in each class. It may be also used to determine the Genty parameter which is a measure of the biological activity of the algae. This capability permits the ALA to be used as an algal lab toxicity meter. The short time for each analysis, unskilled operation, lack of pre-treatment requirement and the precision of measurement make this instrument an ideal tool for large sample number screening as in the requirement for bathing water protection or abstraction protection work.

| Analyser Performance   |                                                                                                                                                                                                                                                    |  |
|------------------------|----------------------------------------------------------------------------------------------------------------------------------------------------------------------------------------------------------------------------------------------------|--|
| Measurement Parameters | Total chlorophyll [µgChlA/l], green algae [µg Chl/a/l], blue-green algae [µg Chl/a/l], diatoms [µg Chl/a/l], cryptophyceae [µg Chl/a/l], yellow substances correction, transmission (at 5 wavelengths), photosynthetic activity (Genty) - optional |  |
| Measurement Procedure  | urement Procedure Spectral Fluorometer                                                                                                                                                                                                             |  |
| Range                  | 0-200 μg chl-a/l                                                                                                                                                                                                                                   |  |
| Resolution             | 0.01 μg chl-a/l                                                                                                                                                                                                                                    |  |
| Transmission           | 0 - 100 %                                                                                                                                                                                                                                          |  |
| Sample                 | 25ml cuvette : Temp 0 - 40 °C                                                                                                                                                                                                                      |  |
| Calibration method     | Optional performance test cuvette                                                                                                                                                                                                                  |  |
| Measurement Time       | Less than 1 minute                                                                                                                                                                                                                                 |  |