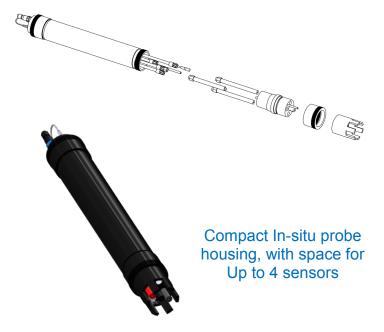

## Features:

- Reagent free measurement
- Robust low drift, specific membrane
- Air blast cleaning option
- Up to 4 sensors pH, Nitrate options
- Graph display, analog & digital outputs
- Options for interference compensation
- Flexible install options within different size weatherproof housings

| Sensor Assembly Specification |                    |                      |
|-------------------------------|--------------------|----------------------|
| Construction                  | Materials          | Aluminium            |
|                               | Weight             | 4.5 kg               |
|                               | Dimensions (short) | 500 (mm) x 70 (mm)   |
|                               | Dimensions (long)  | 1360 (mm) x 115 (mm) |
|                               | Environmental      | IP68                 |