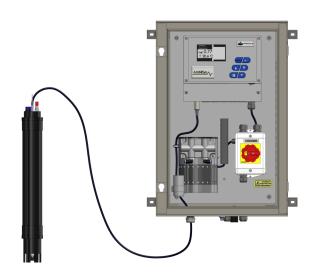

## **Ammonium Measurement - AmNisys**

In-Situ Ammonia with Additional Parameters, auto cleaning, simple to use

Transmitter & Cleaning compressor can be installed in a compact weatherproof housing

## Features:

- Reagent free measurement
- Robust low drift, specific membrane
- Air blast cleaning option
- Up to 4 sensors pH, Nitrate options
- Graph display, analog & digital outputs
- Options for interference compensation
- Flexible install options within different size weatherproof housings