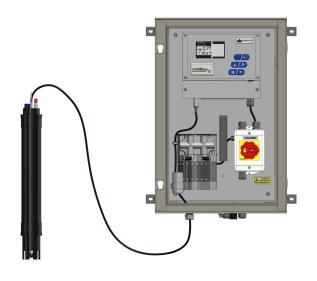

## **Ammonium Measurement - AmNisys**

In-Situ Ammonia with Additional Parameters, auto cleaning, simple to use

Transmitter & Cleaning compressor can be installed in a compact weatherproof housing

## Features:

- Reagent free measurement
- · Robust low drift, specific membrane
- · Air blast cleaning option
- Up to 4 sensors pH, Nitrate options
- · Graph display, analog & digital outputs
- · Options for interference compensation
- Flexible install options within different size weatherproof housings