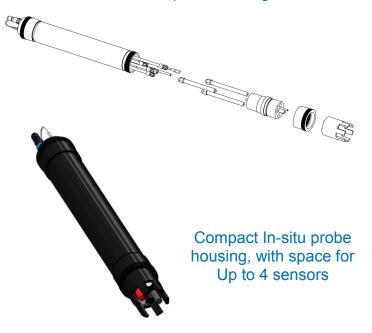

## Features:

- Reagent free measurement
- · Robust low drift, specific membrane
- · Air blast cleaning option
- Up to 4 sensors pH, Nitrate options
- · Graph display, analog & digital outputs
- · Options for interference compensation
- Flexible install options within different size weatherproof housings

| Sensor Assembly Specification |                    |                      |  |
|-------------------------------|--------------------|----------------------|--|
| Construction                  | Materials          | Aluminium            |  |
|                               | Weight             | 4.5 kg               |  |
|                               | Dimensions (short) | 500 (mm) x 70 (mm)   |  |
|                               | Dimensions (long)  | 1360 (mm) x 115 (mm) |  |
|                               | Environmental      | IP68                 |  |