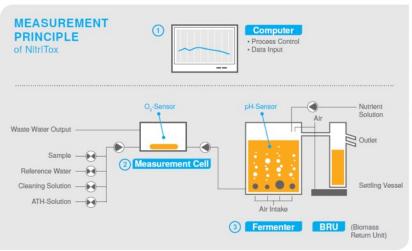

### Measurement Technique and Sample Preparation

Measurement method:

Determination of toxicity through the measurement of oxygen

conversion

Bacteria culture: Nitrifiers

Measurement range: 0-100% Toxicity

Response time: 5-10 minutes (application dependent)

Sample preparation: Maintenance-free particle cutter