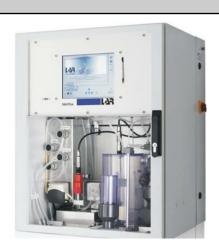

# **Toximeter NitriTox**

Fig. 1

1) Process control,

easurement sults display, terface diagr

generating bacteria

- Continuous monitoring of toxicity
- Self-regenerating bacteria within the analyser
- Response time in less than 5 minutes
- · High sensitive bacteria
- No memory-effects
- Low operational costs
- High reproducibility
- Low maintenance
- No purchase of test organisms necessary