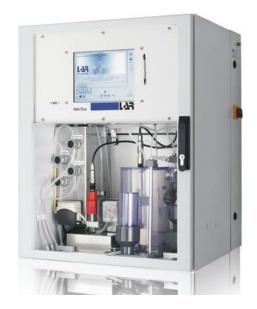

# **Toximeter NitriTox**

Fig. 1

1) Process control,

easurement sults display, terface diagr

generating bacteria

- Continuous monitoring of toxicity
- Self-regenerating bacteria within the analyser
- Response time in less than 5 minutes
- · High sensitive bacteria
- No memory-effects
- Low operational costs
- High reproducibility
- Low maintenance
- No purchase of test organisms necessary

Online Toximeter for the Protection of the biological waste water treatment

The measurement process takes less than 5 minutes

With its sensitive touch screen NitriTox responds to your needs