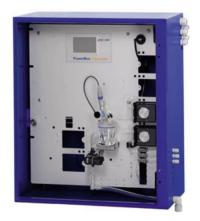

# MultiSys: PowerMon

The **Powermon** range of analysers is the latest generation of automatic online analysers. Using spectroscopic and wet chemistry methods, these analysers can measure up to 6 parameters simultaneously

Each unit comprises integrated sensors and analytical unit with built-in controller with graphical display, and bay for reagents and chemicals within a splash-proof housing.

This flexible system offers analysis across a very wide range of parameters, a few of which are listed alongside: