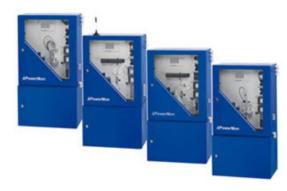

# MultiSys: PowerMon

The **Powermon** range of analysers is the latest generation of automatic online analysers. Using spectroscopic and wet chemistry methods, these analysers can measure up to 6 parameters simultaneously

Each unit comprises integrated sensors and analytical unit with built-in controller with graphical display, and bay for reagents and chemicals within a splash-proof housing.

This flexible system offers analysis across a very wide range of parameters, a few of which are listed alongside: