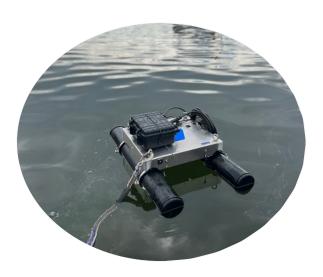

## Typical abstraction or drainage channel application

### **Applications:**

- Abstract protection
- Surface water runoff monitoring
- Inland waterways
- Industrial effluents

info@envitech.co.uk

Tel: +44 2920 364252

www.envitech.co.uk