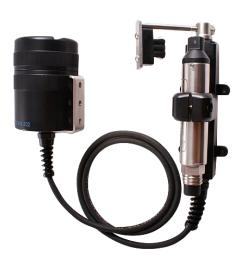

#### Features:

- Floating In situ operation
- No chemicals required
- Analogue output
- · 2 relay outputs
- Data logging (2GB memory card)
- Real time local digital display

#### Benefits:

- · Low cost of ownership
- · No frequent calibrations needed
- Minimal maintenance
- Pollution early warning
- Automated shutdown or diversion