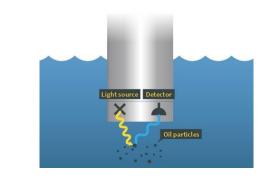

# **BlueTrace Oil in Water Sensor**

The **BlueTrace Oil in Water Sensor** is a compact fluorescence probe for the measurement of BTEXand refined oil in water. Therobust designof the BlueTrace Sensor allows for applications in harsh conditions, such ascorrosive media or at high pressure.

# Technical data

| Power supply                | 8-32 V DC                                           |
|-----------------------------|-----------------------------------------------------|
| Powerconsumption (typical)  | 0.5 W                                               |
| Measuringprinciple          | Fluorescence measurement<br>Evaluation (300- 400nm) |
| Measuring range             | 0-30/100/300ppm                                     |
| Measuring accuracy          | 3% FS                                               |
| Detectionlimit              | 0.1ppm                                              |
| Measuringinterval           | ≥ls                                                 |
| Light source                | <300 nm                                             |
| Material                    | SS 1.4404 / Titanium (optional)                     |
| Operation temperature range | 0 °Cto +45 °C                                       |
| Weight                      | 0.8 kg                                              |
| Dimensions                  | Length 150 mm; Ø38 mm                               |
| Maximum pressure            | 6 bar                                               |
| Interface                   | Modbus [RTU                                         |
|                             |                                                     |