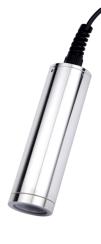

# **BlueTrace Oil in Water Sensor**

The **BlueTrace Oil in Water Sensor** is a compact fluorescence probe for the measurement of BTEXand refined oil in water. Therobust designof the BlueTrace Sensor allows for applications in harsh conditions, such ascorrosive media or at high pressure.

# Technical data

| Power supply                | 8-32 V DC                                           |
|-----------------------------|-----------------------------------------------------|
| Powerconsumption (typical)  | 0.5 W                                               |
| Measuringprinciple          | Fluorescence measurement<br>Evaluation (300- 400nm) |
| Measuring range             | 0-30/100/300ppm                                     |
| Measuring accuracy          | 3% FS                                               |
| Detectionlimit              | 0.1ppm                                              |
| Measuringinterval           | ≥ls                                                 |
| Light source                | <300 nm                                             |
| Material                    | SS 1.4404 / Titanium (optional)                     |
| Operation temperature range | 0 °Cto +45 °C                                       |
| Weight                      | 0.8 kg                                              |
| Dimensions                  | Length 150 mm; Ø38 mm                               |
| Maximum pressure            | 6 bar                                               |
| Interface                   | Modbus [RTU                                         |
|                             |                                                     |